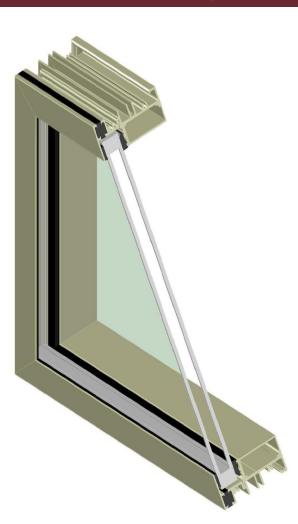

Thermal Fixed Window & Window Wall

The **Sun Metals Series 400 Window System** is a 4" Thermally Broken framed glazing system that retains a Heavy Commercial and Architectural Grade rating. This glazing system offers designers and building owners a high-performance, attractive solution for designs that require an expansive wall of glass.

The **400 Window System** provides exceptional Thermal, Air, water performance that meet the toughest industry standards. The system is designed to accommodate various glass types and thicknesses depending on the desired performance of the system and project requirements.

## **Product Features**

- Commercial grade
- Pour and De-bridge or Iso-Bar
   Thermal Break.
- Unitized construction
- Equal leg framing
- Pressure Equalized
- Interior/Exterior glazing

- Glazing and sealing in a controlled factory

  Environment.
- Insulated Laminated,
  laminated and monolithic
  glazing available.
- Standard colors: white, silver, bronze.

Sun Metals Systems 5008 Tampa West Blvd Tampa FL 33634